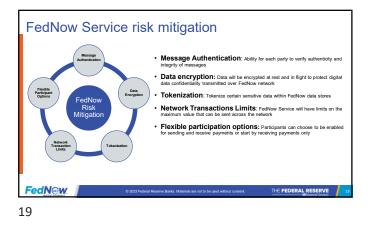

rganizations+ are participating in pilot program
   Recent additions include U.S. Department of the Treasury's Bureau of the Fiscal Service, and several banks, processors and service providers
- May 2023 research conducted by the Federal Reserve finds businesses and consumers are eager for faster payments 83% of businesses and 75% of US consumers are already using faster payments

  - 57% of U.S. consumers expressed interest in using faster payments to pay friends and family, 30% are interested in last-minute bill pay, and 32% would transfer money between accou ounts



FedN@w

**FedN**@w

FedNew D

HE FEDERAL RESERVE

What considerations should your credit union be making as you prepare for FedNow and instant payments?



































THE FEDERAL RESERVE

17

FedN@w

























































## Capabilities to Onboard

1. Real-Time Solutions are identified and validated

- 2. Connectivity decisions have been made
- 3. Settlement decisions have been made
- 4. Participation types are validated

34

FedN@w



















| <br> |
|------|
|      |
|      |
|      |
|      |
|      |
|      |
|      |
|      |
|      |
|      |
|      |
|      |
|      |