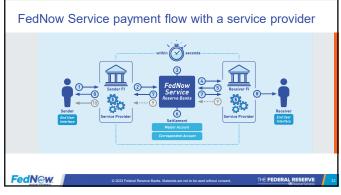

Recent additions include U.S. Department of the Treasury's Bureau of the Fiscal Service, and several banks, processors and service providers
- May 2023 research conducted by the Federal Reserve finds businesses and consumers are eager for faster payments 83% of businesses and 75% of US consumers are already using faster payments

  - 57% of U.S. consumers expressed interest in using faster payments to pay friends and family, 30% are interested in last-minute bill pay, and 32% would transfer money between accou ounts



FedN@w

**FedN**@w

FedNew D

HE FEDERAL RESERVE

What considerations should your credit union be making as you prepare for FedNow and instant payments?



































THE FEDERAL RESERVE

17

FedN@w

























































## Capabilities to Onboard

1. Real-Time Solutions are identified and validated

- 2. Connectivity decisions have been made
- 3. Settlement decisions have been made
- 4. Participation types are validated

34

FedN@w



















| <br> |
|------|
|      |
|      |
|      |
|      |
|      |
|      |
|      |
|      |
|      |
|      |
|      |
|      |
|      |