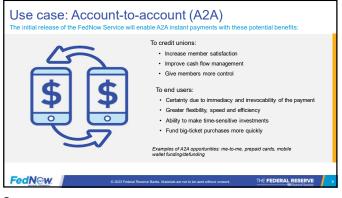

  - 57% of U.S. consumers expressed interest in using faster payments to pay friends and family, 30% are interested in last-minute bill pay, and 32% would transfer money between accou ounts

FedN@w

**FedN**@w