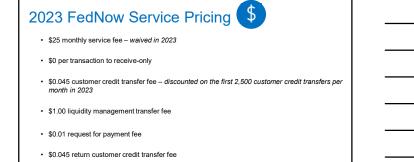

am technical testing underway
- 120 organizations+ are participating in pilot program
   Recent additions include U.S. Department of the Treasury's Bureau of the Fiscal Service, and several banks, processors and service providers
- May 2023 research conducted by the Federal Reserve finds businesses and consumers are eager for faster payments 83% of businesses and 75% of US consumers are already using faster payments

  - 57% of U.S. consumers expressed interest in using faster payments to pay friends and family, 30% are interested in last-minute bill pay, and 32% would transfer money between accou ounts



FedN@w

**FedN**@w

FedNew D

HE FEDERAL RESERVE

What considerations should your credit union be making as you prepare for FedNow and instant payments?



































THE FEDERAL RESERVE

17

FedN@w

























































## Capabilities to Onboard

1. Real-Time Solutions are identified and validated

- 2. Connectivity decisions have been made
- 3. Settlement decisions have been made
- 4. Participation types are validated

34

FedN@w



















| <br> |
|------|
|      |
|      |
|      |
|      |
|      |
|      |
|      |
|      |
|      |
|      |
|      |
|      |
|      |