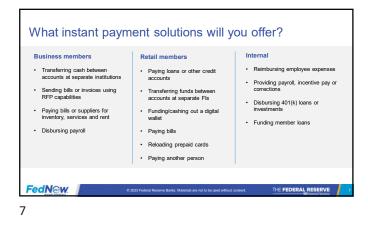

for July 2023
- · Pilot program technical testing underway
- 120 organizations+ are participating in pilot program
   Recent additions include U.S. Department of the Treasury's Bureau of the Fiscal Service, and several banks, processors and service providers
- May 2023 research conducted by the Federal Reserve finds businesses and consumers are eager for faster payments 83% of businesses and 75% of US consumers are already using faster payments

  - 57% of U.S. consumers expressed interest in using faster payments to pay friends and family, 30% are interested in last-minute bill pay, and 32% would transfer money between accou ounts



FedN@w

**FedN**@w

FedNew D

HE FEDERAL RESERVE

What considerations should your credit union be making as you prepare for FedNow and instant payments?



































THE FEDERAL RESERVE

17

FedN@w

























































## Capabilities to Onboard

1. Real-Time Solutions are identified and validated

- 2. Connectivity decisions have been made
- 3. Settlement decisions have been made
- 4. Participation types are validated

34

FedN@w



















| <br> |
|------|
|      |
|      |
|      |
|      |
|      |
|      |
|      |
|      |
|      |
|      |
|      |
|      |
|      |