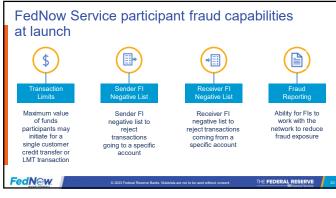

izations+ are participating in pilot program
   Recent additions include U.S. Department of the Treasury's Bureau of the Fiscal Service, and several banks, processors and service providers
- May 2023 research conducted by the Federal Reserve finds businesses and consumers are eager for faster payments 83% of businesses and 75% of US consumers are already using faster payments

  - 57% of U.S. consumers expressed interest in using faster payments to pay friends and family, 30% are interested in last-minute bill pay, and 32% would transfer money between accou ounts



FedN@w

**FedN**@w

FedNew D

HE FEDERAL RESERVE

What considerations should your credit union be making as you prepare for FedNow and instant payments?



































THE FEDERAL RESERVE

17

FedN@w

























































## Capabilities to Onboard

1. Real-Time Solutions are identified and validated

- 2. Connectivity decisions have been made
- 3. Settlement decisions have been made
- 4. Participation types are validated

34

FedN@w



















| <br> |
|------|
|      |
|      |
|      |
|      |
|      |
|      |
|      |
|      |
|      |
|      |
|      |
|      |
|      |