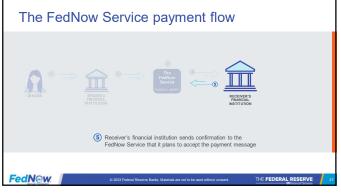

FedNew D

HE FEDERAL RESERVE

What considerations should your credit union be making as you prepare for FedNow and instant payments?

THE FEDERAL RESERVE

17

FedN@w