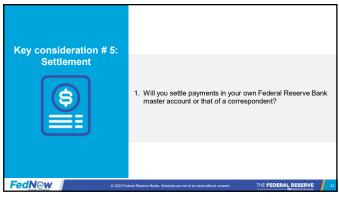

ns+ are participating in pilot program
   Recent additions include U.S. Department of the Treasury's Bureau of the Fiscal Service, and several banks, processors and service providers
- May 2023 research conducted by the Federal Reserve finds businesses and consumers are eager for faster payments 83% of businesses and 75% of US consumers are already using faster payments

  - 57% of U.S. consumers expressed interest in using faster payments to pay friends and family, 30% are interested in last-minute bill pay, and 32% would transfer money between accou ounts



FedN@w

**FedN**@w

FedNew D

HE FEDERAL RESERVE

What considerations should your credit union be making as you prepare for FedNow and instant payments?



































THE FEDERAL RESERVE

17

FedN@w

























































## Capabilities to Onboard

1. Real-Time Solutions are identified and validated

- 2. Connectivity decisions have been made
- 3. Settlement decisions have been made
- 4. Participation types are validated

34

FedN@w



















| <br> |
|------|
|      |
|      |
|      |
|      |
|      |
|      |
|      |
|      |
|      |
|      |
|      |
|      |
|      |