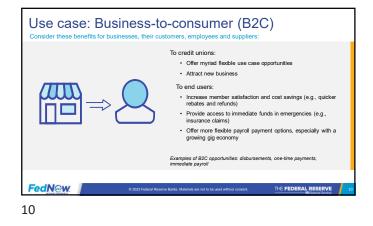

  - 57% of U.S. consumers expressed interest in using faster payments to pay friends and family, 30% are interested in last-minute bill pay, and 32% would transfer money between accou ounts

FedN@w

**FedN**@w