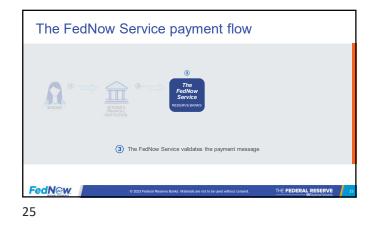

FedNew D

HE FEDERAL RESERVE

What considerations should your credit union be making as you prepare for FedNow and instant payments?

THE FEDERAL RESERVE

17

FedN@w