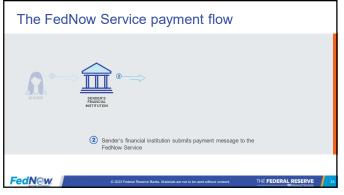

FedNew D

HE FEDERAL RESERVE

What considerations should your credit union be making as you prepare for FedNow and instant payments?

THE FEDERAL RESERVE

17

FedN@w