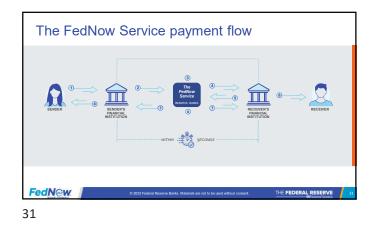

am
   Recent additions include U.S. Department of the Treasury's Bureau of the Fiscal Service, and several banks, processors and service providers
- May 2023 research conducted by the Federal Reserve finds businesses and consumers are eager for faster payments 83% of businesses and 75% of US consumers are already using faster payments

  - 57% of U.S. consumers expressed interest in using faster payments to pay friends and family, 30% are interested in last-minute bill pay, and 32% would transfer money between accou ounts



FedN@w

**FedN**@w

FedNew D

HE FEDERAL RESERVE

What considerations should your credit union be making as you prepare for FedNow and instant payments?



































THE FEDERAL RESERVE

17

FedN@w

























































## Capabilities to Onboard

1. Real-Time Solutions are identified and validated

- 2. Connectivity decisions have been made
- 3. Settlement decisions have been made
- 4. Participation types are validated

34

FedN@w



















| <br> |
|------|
|      |
|      |
|      |
|      |
|      |
|      |
|      |
|      |
|      |
|      |
|      |
|      |
|      |