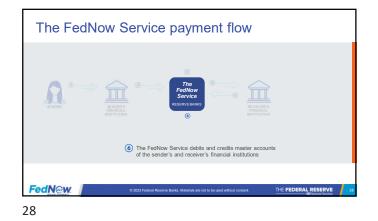

pilot program
   Recent additions include U.S. Department of the Treasury's Bureau of the Fiscal Service, and several banks, processors and service providers
- May 2023 research conducted by the Federal Reserve finds businesses and consumers are eager for faster payments 83% of businesses and 75% of US consumers are already using faster payments

  - 57% of U.S. consumers expressed interest in using faster payments to pay friends and family, 30% are interested in last-minute bill pay, and 32% would transfer money between accou ounts



FedN@w

**FedN**@w

FedNew D

HE FEDERAL RESERVE

What considerations should your credit union be making as you prepare for FedNow and instant payments?



































THE FEDERAL RESERVE

17

FedN@w

























































## Capabilities to Onboard

1. Real-Time Solutions are identified and validated

- 2. Connectivity decisions have been made
- 3. Settlement decisions have been made
- 4. Participation types are validated

34

FedN@w



















| <br> |
|------|
|      |
|      |
|      |
|      |
|      |
|      |
|      |
|      |
|      |
|      |
|      |
|      |
|      |