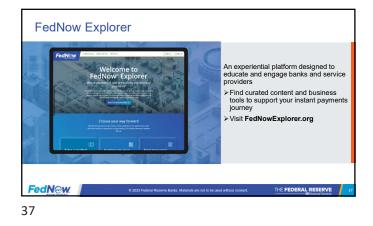

are eager for faster payments 83% of businesses and 75% of US consumers are already using faster payments

  - 57% of U.S. consumers expressed interest in using faster payments to pay friends and family, 30% are interested in last-minute bill pay, and 32% would transfer money between accou ounts



FedN@w

**FedN**@w

FedNew D

HE FEDERAL RESERVE

What considerations should your credit union be making as you prepare for FedNow and instant payments?



































THE FEDERAL RESERVE

17

FedN@w

























































## Capabilities to Onboard

1. Real-Time Solutions are identified and validated

- 2. Connectivity decisions have been made
- 3. Settlement decisions have been made
- 4. Participation types are validated

34

FedN@w



















| <br> |
|------|
|      |
|      |
|      |
|      |
|      |
|      |
|      |
|      |
|      |
|      |
|      |
|      |
|      |