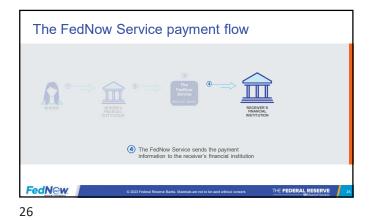

FedNew D

HE FEDERAL RESERVE

What considerations should your credit union be making as you prepare for FedNow and instant payments?

THE FEDERAL RESERVE

17

FedN@w