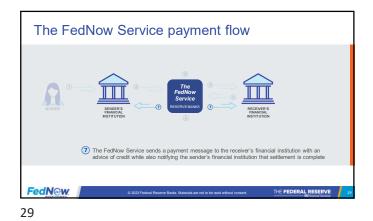

ot program
   Recent additions include U.S. Department of the Treasury's Bureau of the Fiscal Service, and several banks, processors and service providers
- May 2023 research conducted by the Federal Reserve finds businesses and consumers are eager for faster payments 83% of businesses and 75% of US consumers are already using faster payments

  - 57% of U.S. consumers expressed interest in using faster payments to pay friends and family, 30% are interested in last-minute bill pay, and 32% would transfer money between accou ounts



FedN@w

**FedN**@w

FedNew D

HE FEDERAL RESERVE

What considerations should your credit union be making as you prepare for FedNow and instant payments?



































THE FEDERAL RESERVE

17

FedN@w

























































## Capabilities to Onboard

1. Real-Time Solutions are identified and validated

- 2. Connectivity decisions have been made
- 3. Settlement decisions have been made
- 4. Participation types are validated

34

FedN@w



















| <br> |
|------|
|      |
|      |
|      |
|      |
|      |
|      |
|      |
|      |
|      |
|      |
|      |
|      |
|      |