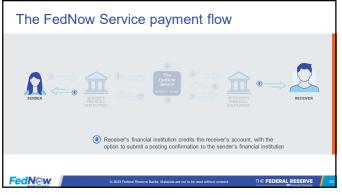

rogram
   Recent additions include U.S. Department of the Treasury's Bureau of the Fiscal Service, and several banks, processors and service providers
- May 2023 research conducted by the Federal Reserve finds businesses and consumers are eager for faster payments 83% of businesses and 75% of US consumers are already using faster payments

  - 57% of U.S. consumers expressed interest in using faster payments to pay friends and family, 30% are interested in last-minute bill pay, and 32% would transfer money between accou ounts



FedN@w

**FedN**@w

FedNew D

HE FEDERAL RESERVE

What considerations should your credit union be making as you prepare for FedNow and instant payments?



































THE FEDERAL RESERVE

17

FedN@w

























































## Capabilities to Onboard

1. Real-Time Solutions are identified and validated

- 2. Connectivity decisions have been made
- 3. Settlement decisions have been made
- 4. Participation types are validated

34

FedN@w



















| <br> |
|------|
|      |
|      |
|      |
|      |
|      |
|      |
|      |
|      |
|      |
|      |
|      |
|      |
|      |