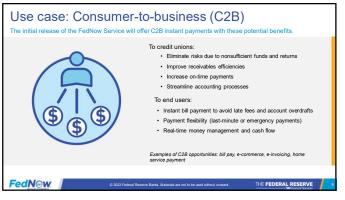

  - 57% of U.S. consumers expressed interest in using faster payments to pay friends and family, 30% are interested in last-minute bill pay, and 32% would transfer money between accou ounts

FedN@w

**FedN**@w