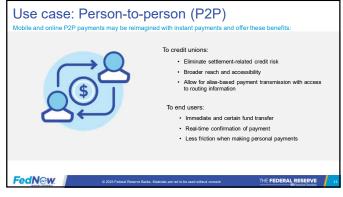

  - 57% of U.S. consumers expressed interest in using faster payments to pay friends and family, 30% are interested in last-minute bill pay, and 32% would transfer money between accou ounts

FedN@w

**FedN**@w