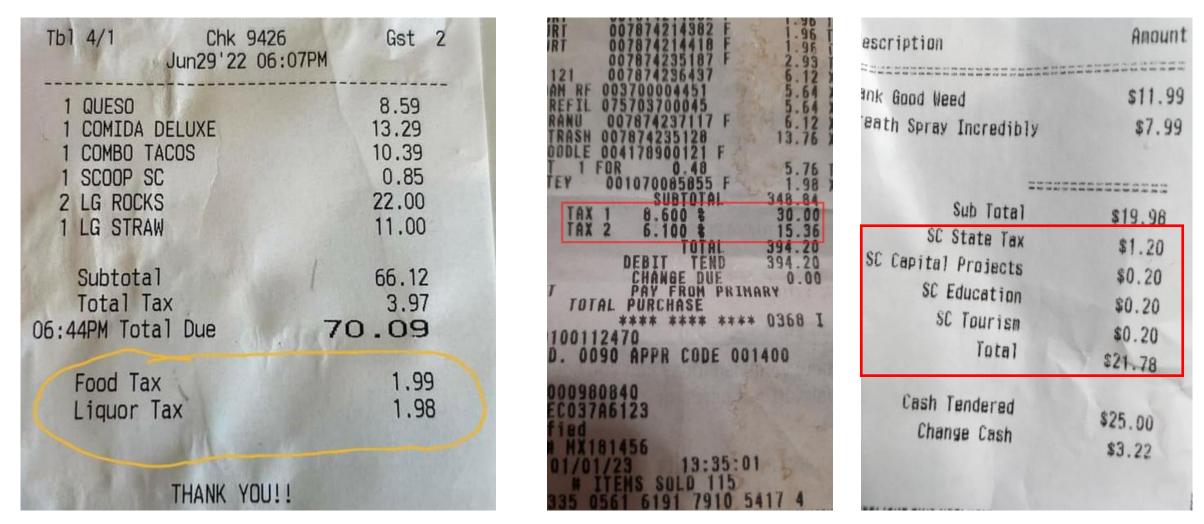

### Auditability and Validation

- There is no such thing as "trust me" in financial services
- There is a requirement to have the necessary details to validate the sales tax values
- Transaction by Transaction
  - Line-item detail
- After-the-fact
  - Matching process
  - Current sales tax reporting does not match payment processing

### State Tax Repository

- A need to match sale tax values with values obtained by the merchant acquirer
- Retailers report by location and often quarterly
- Merchant processing track payments to a terminal ID by batch (often by day)
- This repository would be needed for accountability