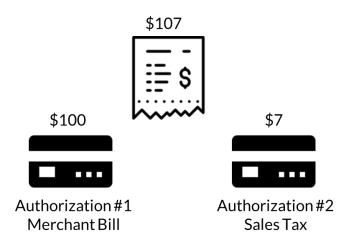

### Separate Transactions

- Conduct one authorization for the base purchase/payment
- Conduct one authorization for the tax payment

#### A few possible hurdles to achieve this:

- Changes to merchant POS systems
- Changes to the entire payment system
- Declines and customer service