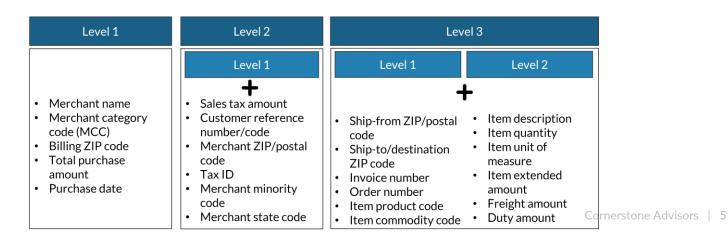

### Level 2 Transactions

- Send total tax via the Level 2 process
- Send only total tax

#### A few possible hurdles to achieve this:

- Changes to merchant POS systems
- Changes to the entire payment system
- No accountability if tax reported is accurate