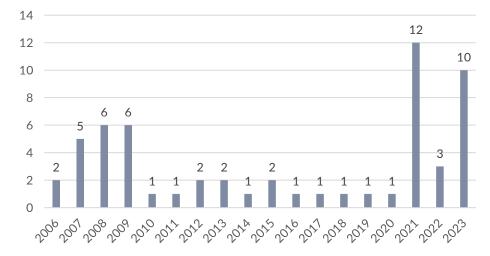

### State Proposals – 17 Years of Repeated & Failed Attempts

- 58 bills over 17 years none have passed
- Often lite on detail and a mildly confusing
- No requirements for merchants
- Proposed language/actions
  - Cannot charge interchange on sales tax for any card payment
  - Remove the calculation of "interchange" on the sales tax portion of each payment
  - Rebate the portion of "interchange" after-the-fact